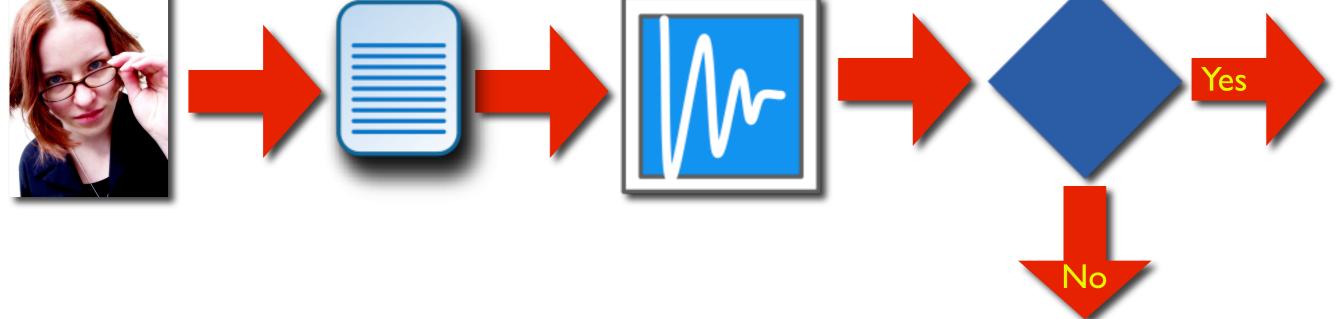

# cross checker

- 2006: CrossRef board raises plagiarism as area of concern
- Late 2007/ early 2008: pilot
- June 2008: CrossCheck launched

- Software that analyses and compares text
- Database of content to check text against