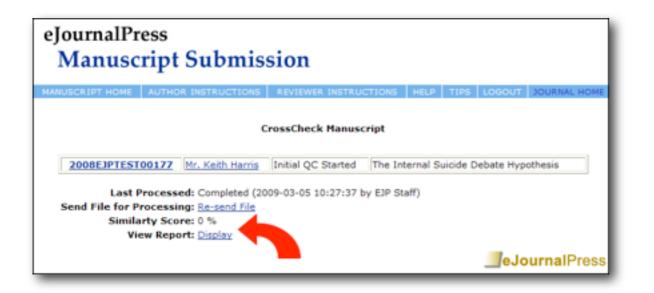

# cross checker

- 2006: CrossRef board raises plagiarism as area of concern
- Late 2007/ early 2008: pilot
- June 2008: CrossCheck launched

- Software that analyses and compares text
- Database of content to check text against