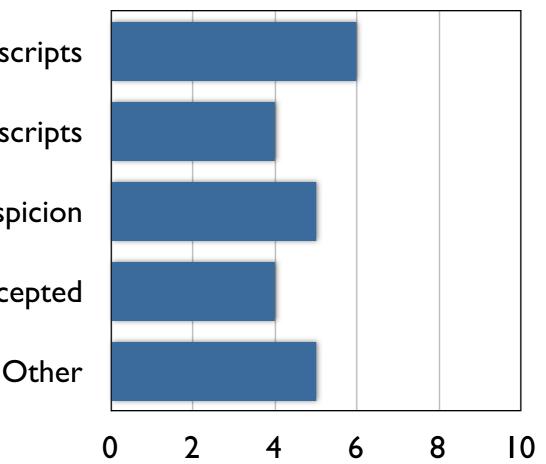

g Author: Shane Cy Country: United States Keywords: ABDOMINAL MRI Supplemental Files: 1 DOI: 10.1136/gut.2009.001255



#### iThenticate Match Percentage: 91







- 78 publishers
- 25 million content items indexed
  - 45,000 titles
- www.crossref.org/crosscheck.html





#### **Documents Checked**





#### Publisher Pilots

#### Publisher Feedback



October 2009



October 2009

#### At which point in the editorial process are you checking manuscripts?

8

10

Pre-submission (author checking) On submission Prior to acceptance Not checking yet Other 0 2 4 6

October 2009



October 2009

For your particular publication(s), what percentage of manuscripts are you checking or planning to check?



A percentage of manuscripts

Only those that arouse suspicion

Only those that are accepted





October 2009



October 2009

Have you detected any plagiarised content using CrossCheck?





#### At which stage of the editorial process are you using CrossCheck?



- 48% comfortable with iThenticate software after first use
  - Further 33% after two to five uses





50% of testers found suspected plagiarism using iThenticate





Based on testing, do you want to continue using iThenticate?

72% Yes

20% Maybe







"This is an invaluable tool and much appreciated by our Editors."



"This is an invaluable tool and much appreciated by our Editors."

"By far the most effective and financially feasible software that I have found."



"This is an invaluable tool and much appreciated by our Editors."

"By far the most effective and financially feasible software that I have found."

"