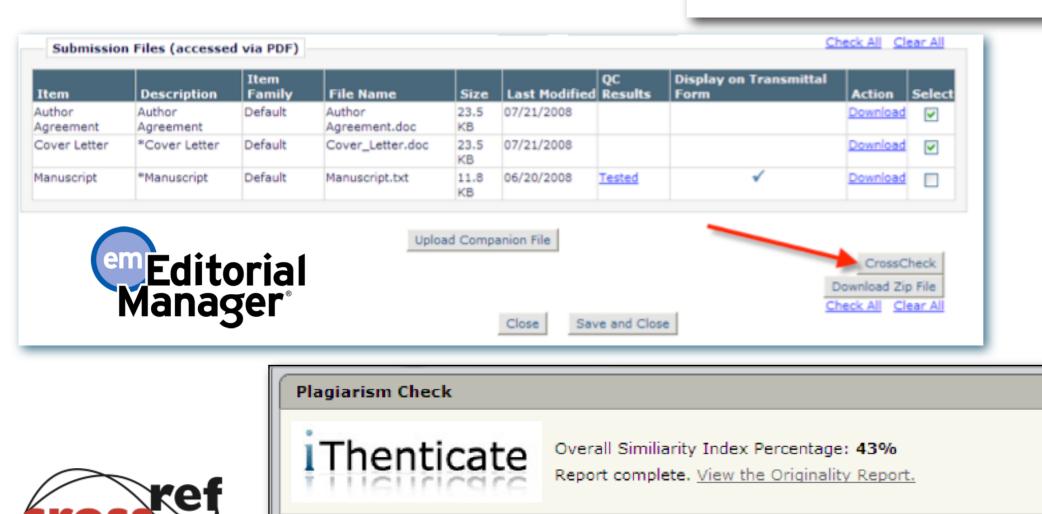

# cross checker

- 2006: CrossRef board raises plagiarism as area of concern
- Late 2007/ early 2008: pilot
- June 2008: CrossCheck launched

- Software that analyses and compares text
- Database of content to check text against