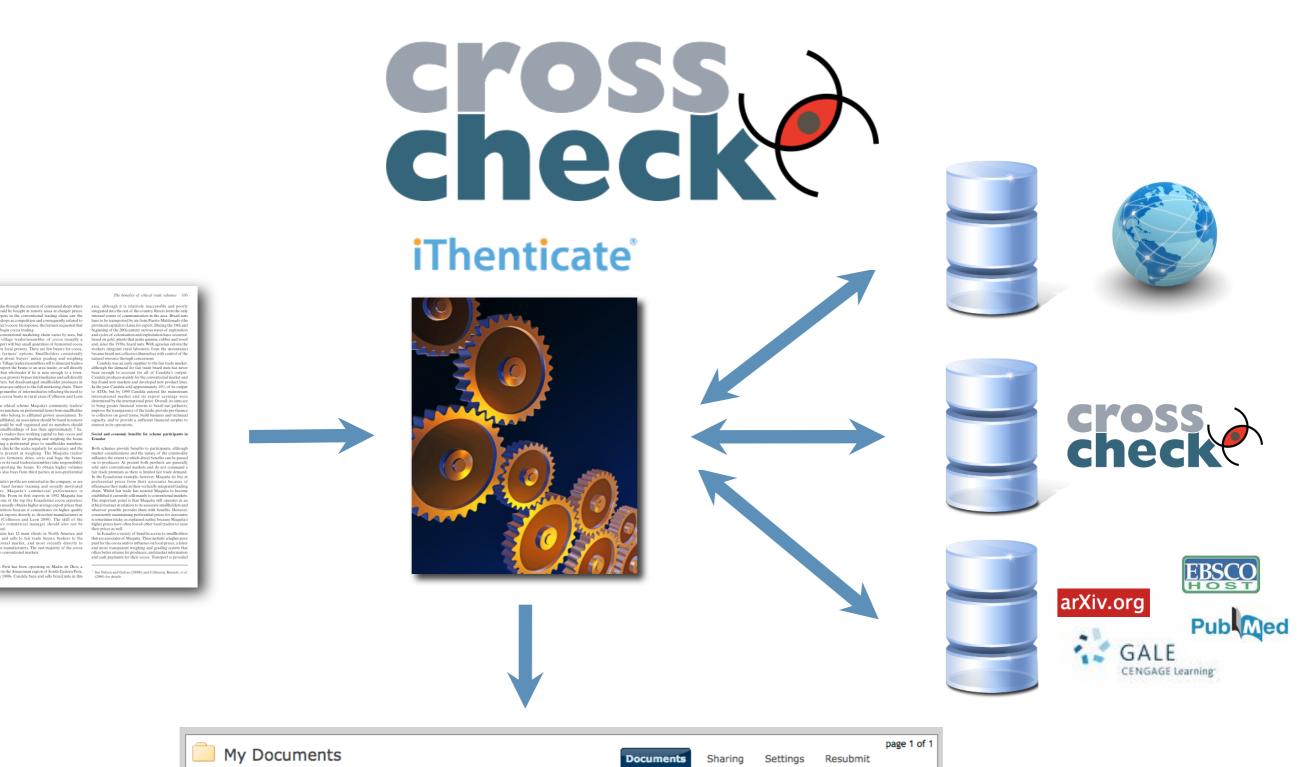

# cross checker

- 2006: CrossRef board raises plagiarism as area of concern
- Late 2007/ early 2008: pilot
- June 2008: CrossCheck launched

- Software that analyses and compares text
- Database of content to check text against

# cross checker

ACTA Press • American Academy of Pediatrics • American Association for the Advancement of Science (AAAS) • American Association on Intellectual and Developmental Disabilities (AAIDD) • American Diabetes Association • American Geophysical Union (AGU) • American Institute of Physics (AIP) • American Physical Society (APS) • American Psychological Association • American Roentgen Ray Society • American Society for Microbiology • American Society for Nutrition • American Society of Neuroradiology (ASNR) • American Society of Plant Biologists • American Thoracic Society • Ammons Scientific • Annual Reviews Association for Computing Machinery (ACM)
Australian Academic Press
BioMed Central
BioScientifica
BMJ Publishing Group • British Institute of Non-Destructive Testing (BINDT) • Cambridge University Press • Cleveland Clinic Journal of Medicine • Commonwealth Forestry Association • Croatian Medical Journal • Digital Science Press (Urotoday International Journal) • EDP Sciences • Elsevier • Environmental Health Perspectives • European Respiratory Society Journals • Expert Reviews Ltd • Fundacion Infancia & Aprendizaje (FIA) • Future Medicine Ltd • Future Science Ltd • Geological Society of America • Hindawi Publishing Corporation • IMAPS • Inderscience • INFORMS • Institute of Electrical & Electronics Engineers (IEEE) • International Union of Crystallography (IUCr) • IOP Publishing • IWA Publishing • Journal of Bone and Joint Surgery • Journal of Histochemistry • Journal of Neurosurgery Publishing Group • Journal of Rehabilitation Research & Development • Journal of Zhejiang University SCIENCE • King Abdulaziz University Scientific Publishing Centre • LWW / Wolters Kluwer Health • Mary Ann Liebert • Nature Publishing Group • New England Journal of Medicine (NEJM/MMS) • Oncology Nursing Society • Optical Society of America • Oxford University Press • Palgrave Macmillan • Poultry Science Association • Professional Engineering Publishing • RMIT Publishing • Rockefeller University Press • Royal College of Physicians of Edinburgh • Royal Irish Academy • Sage Publications • ScienceAsia Mahidol University • Society for Endocrinology • Society for General Microbiology • Society for Industrial & Applied Mathematics (SIAM) • Society of Exploration Geophysicists • Springer Science + Business Media • Taylor & Francis (Informa) • The 