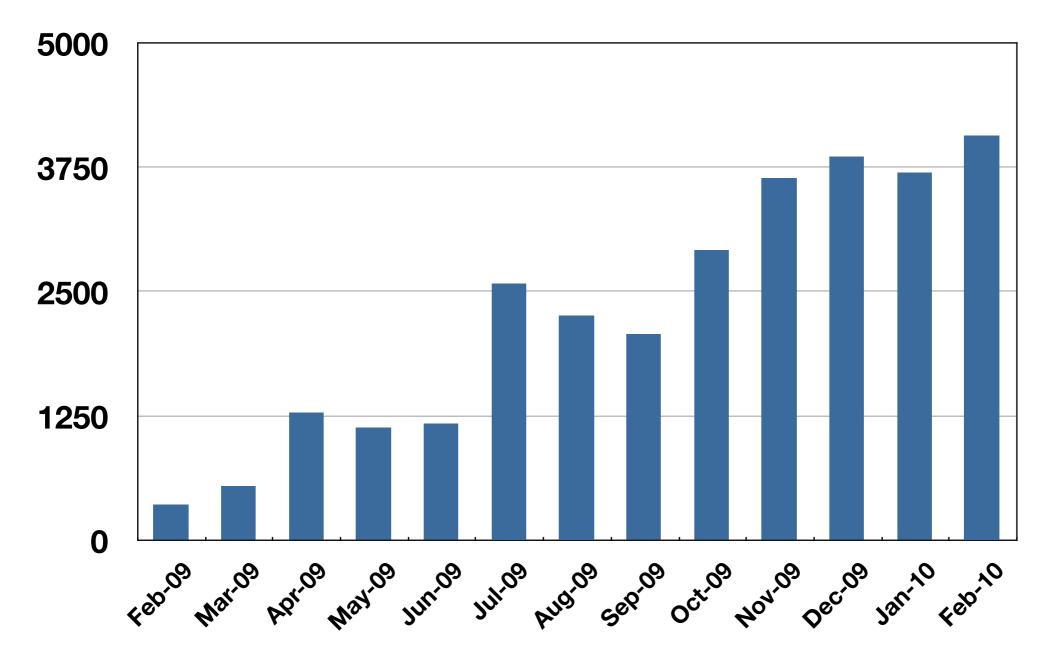

# iThenticate Match Percentage: 91







#### GUT/2009/001255 Shane test 1

Shane Cyr, Anna Benton, and Marisol Munoz [Full MS Info] [CrossCheck Analysis] [Compare Data] [Quick History] ] Attributes] [Abstract][Cover Letter] [PDF] [References] [Create a Note a new window with older version files preselected) [Top of queue]

Status: Final Decision ; Accept for Online First Date Received: 18 Mar 2009 Decision: Accept for Online First; Decision Date: 18 Mar 2009 Article Type: Paper

Corresponding Author: Shane Cy Country: United States Keywords: ABDOMINAL MRI Supplemental Files: 1 DOI: 10.1136/gut.2009.001255



#### iThenticate Match Percentage: 91







- 78 publishers
- 25 million content items indexed
  - 45,000 titles
- www.crossref.org/crosscheck.html





#### **Documents Checked**





#### Publisher Pilots

#### Publisher Feedback



October 2009



October 2009

#### At which point in the editorial process are you checking manuscripts?

8

10

Pre-submission (author checking) On submission Prior to acceptance Not checking yet Other 0 2 4 6

October 2009



October 2009

For your particular publication(s), what percentage of manuscripts are you checking or planning to check?



A percentage of manuscripts

Only those that arouse suspicion

Only those that are accepted





October 2009



October 2009

Have you detected any plagiarised content using CrossCheck?





#### At which stage of the editorial process are you using CrossCheck?



- 48% comfortable with iThenticate software after first use
  - Further 33% after two to five uses





50% of testers found susp