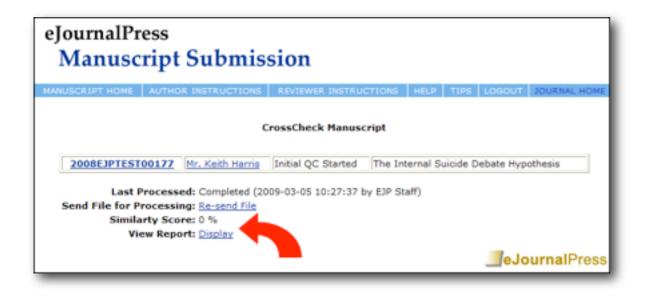

# cross checker

- 2006: CrossRef board raises plagiarism as area of concern
- Late 2007/ early 2008: pilot
- June 2008: CrossCheck launched

- Software that analyses and compares text
- Database of content to check text against