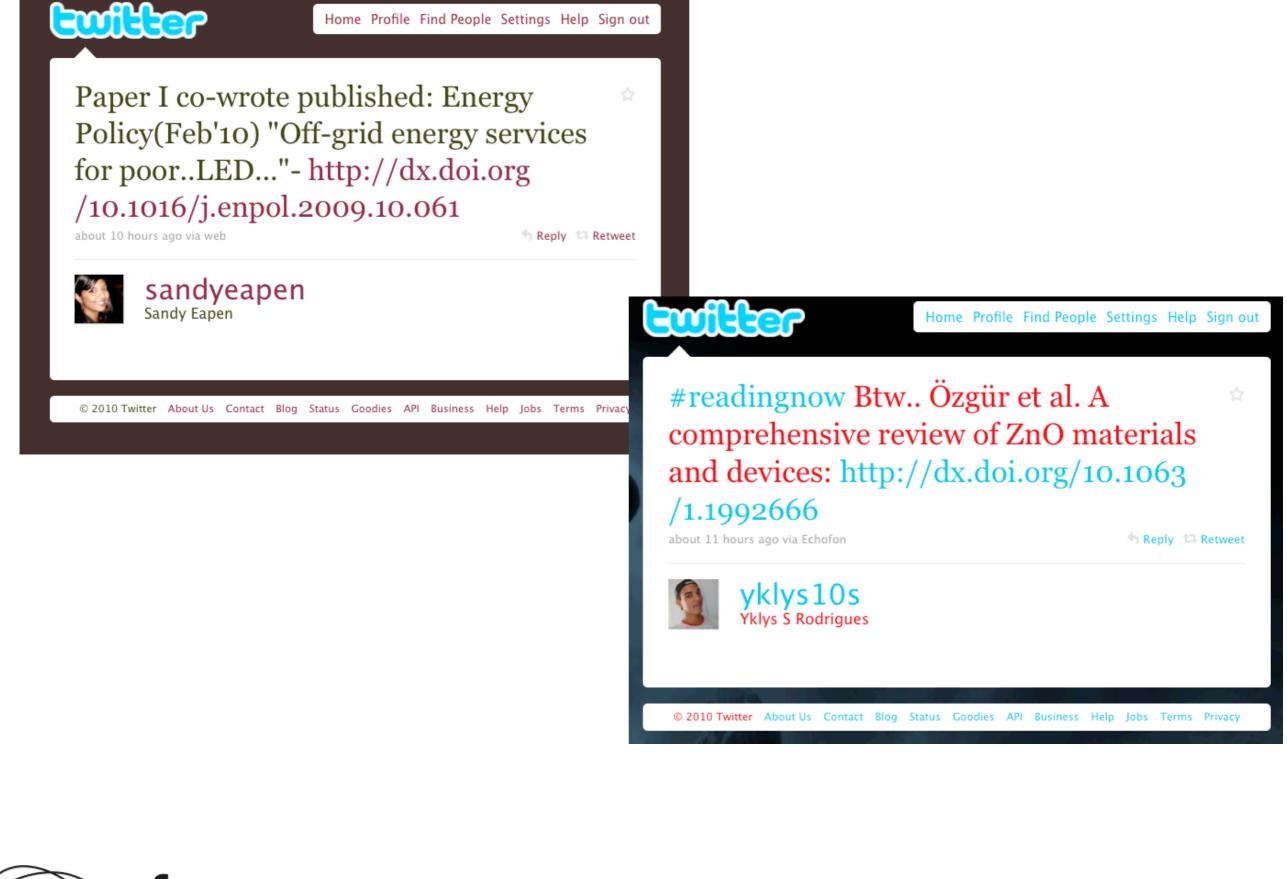

More on bats vs. moths from me

Reference: Biology Letters http://dx.doi.org/10.1098/rsbl.2010.0058

Read on »

Posted by Ed Yong at 2:53 PM • 2 Comments • 0 TrackBacks

- 3,002 publishers and societies
- 40,631,707 content items with DOIs
  - 21,488 journals
  - 103,419 books
  - 17,161 conference proceedings