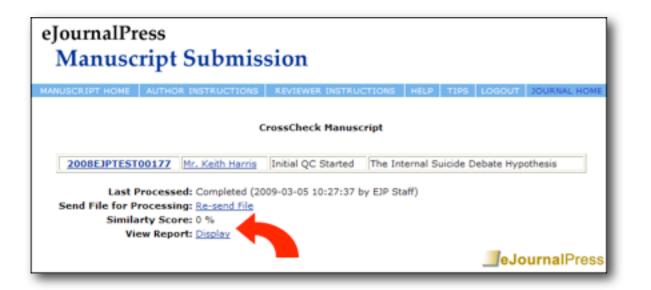

# cross checker

- 2006: CrossRef board raises plagiarism as area of concern
- Late 2007/ early 2008: pilot
- June 2008: CrossCheck launched

- Software that analyses and compares text
- Database of content to check text against