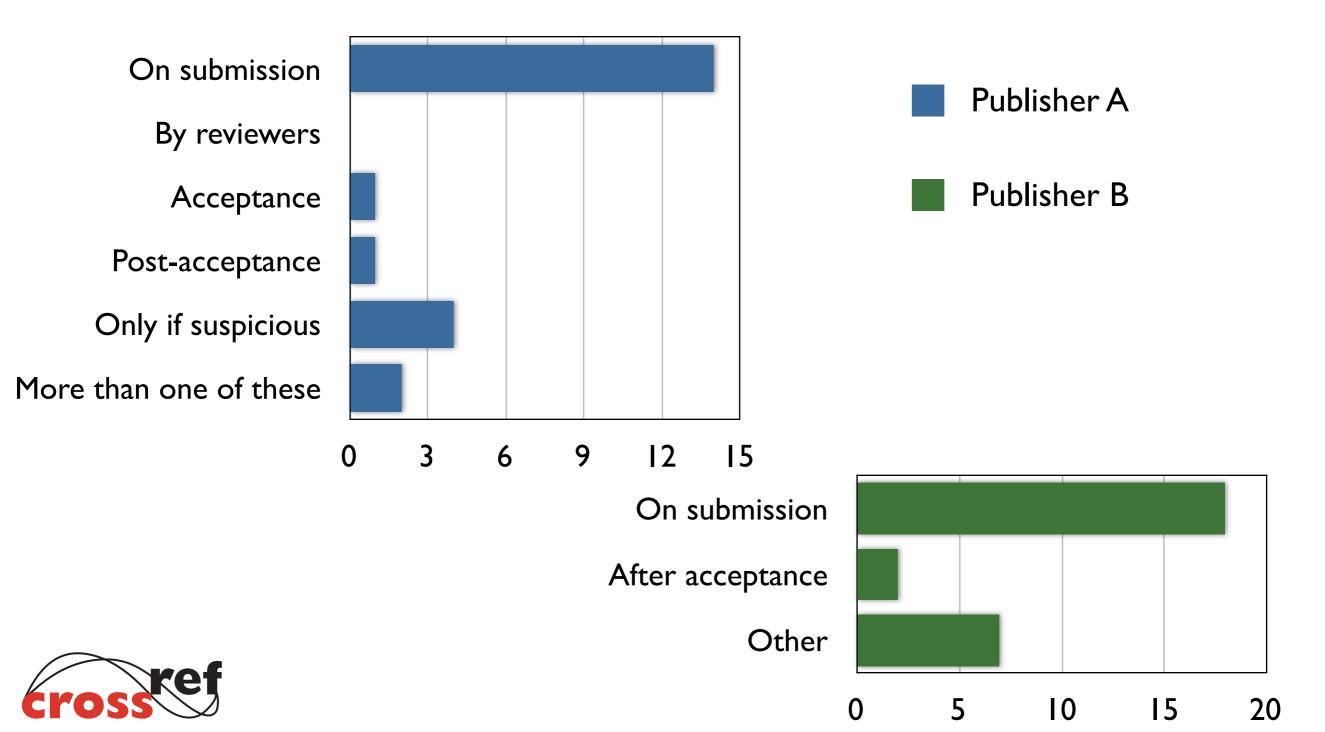

ublishers
- 25 million content items indexed
  - 45,000 titles
- www.crossref.org/crosscheck.html





#### **Documents Checked**





#### Publisher Pilots

#### Publisher Feedback



October 2009



October 2009

#### At which point in the editorial process are you checking manuscripts?

8

10

Pre-submission (author checking) On submission Prior to acceptance Not checking yet Other 0 2 4 6

October 2009



October 2009

For your particular publication(s), what percentage of manuscripts are you checking or planning to check?



A percentage of manuscripts

Only those that arouse suspicion

Only those that are accepted





October 2009



October 2009

Have you detected any plagiarised content using CrossCheck?





#### At which stage of the editorial process are you using CrossCheck?



- 48% comfortable with iThenticate software after first use
  - Further 33% after two to five uses





50% of testers found suspected plagiarism using iThenticate





Based on testing, do you want to continue using iThenticate?

72% Yes

20% Maybe







"This is an invaluable tool and much appreciated by our Editors."



"This is an invaluable tool and much appreciated by our Editors."

"By far the most effective and financially feasible software that I have found."



"This is an invaluable tool and much appreciated by our Editors."

"By far the most effective and financially feasible software that I have found."

"CrossCheck is a valuable tool... Previously I would use Google Scholar, then need to access the journal article to confirm suspicions of plagiarism, which was very time co