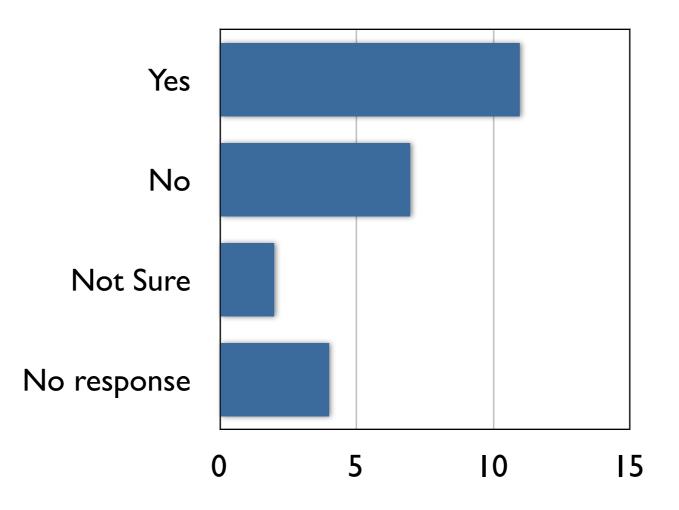

.1136/gut.2009.001255



#### iThenticate Match Percentage: 91







- 78 publishers
- 25 million content items indexed
  - 45,000 titles
- www.crossref.org/crosscheck.html





#### **Documents Checked**





#### Publisher Pilots

#### Publisher Feedback



October 2009



October 2009

#### At which point in the editorial process are you checking manuscripts?

8

10

Pre-submission (author checking) On submission Prior to acceptance Not checking yet Other 0 2 4 6

October 2009



October 2009

For your particular publication(s), what percentage of manuscripts are you checking or planning to check?



A percentage of manuscripts

Only those that arouse suspicion

Only those that are accepted





October 2009



October 2009

Have you detected any plagiarised content using CrossCheck?





#### At which stage of the editorial process are you using CrossCheck?



- 48% comfortable with iThenticate software after first use
  - Further 33% after two to five uses





50% of testers found suspected plagiarism using iThenticate





Based on testing, do you want to continue using iThenticate?

72% Yes

20% Maybe







"This is an invaluable tool and much appreciated by our Editors."



"This is an invaluable tool and much appreciated by our Editors."

"By far the most effective and financially feasible software that I have found."



"This is an invaluable tool and much appreciated by our Editors."

"By far the most effective and financially feasible software that I have found."

"CrossCheck is a valuable tool... Previously I would use Google Scholar, then need to access the